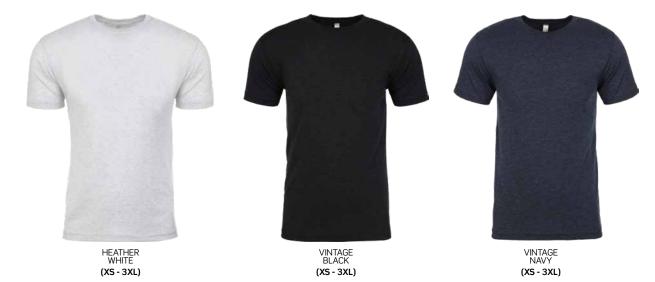

## NL6010 Men's Tri-Blend Crew



Our perfect blend is incredibly soft to the touch with great drape, stretch and recovery. This will fast become your favourite t shirt of all time and with a great vintage look it has a dressy appearance without the expense.

- 1: Fabric: 32 Single Poly/ Cotton/ Rayon Jersey
- 2: 145g 4.3oz 50% Poly 25% Combed Ring-Spun Cotton 25% Rayon
- **3:** Neck: Set in Collar 1X1 Baby Rib
- 4: Label: Satin





### NL6010

# Men's Tri-Blend Crew

#### SPECIFICATIONS

#### MATERIAL

32 Single Poly/ Cotton/ Rayon Jersey

#### SIZE

XS, S, M, L, XL, 2XL, 3XL

#### SIZING CHART

| SIZE            | xs   | S    | м    | L  | XL   | 2XL | 3XL  |
|-----------------|------|------|------|----|------|-----|------|
| HPS (CM)        | 67.5 | 70   | 72.5 | 75 | 77.5 | 80  | 82.5 |
| CHEST SIZE (CM) | 42.5 | 46.5 | 50   | 54 | 58   | 62  | 68   |

(HPS – Measured from the High Point on Shoulder to the bottom of the garment)

#### DECORATION TYPES

Supacolour, Screenprint

#### **DECORATION AREAS**

Supacolour / Screenprint Areas

- Left Hand Chest, Right Hand Chest, Left Sleeve, Right Sleeve: Up To 100mm w x 100mm h
- Centred on Back: Up To 300mm w x 420mm h

#### DESCRIPTION

- Fabric: 32 Single Poly/ Cott