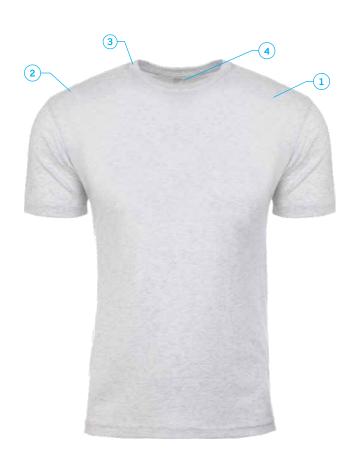

#### SPECIFICATIONS

#### DESCRIPTION

- Fabric: 32 Single Poly/ Cotton/ Rayon Jersey
- 145g 4.3oz 50% Poly 25% Combed Ring-Spun Cotton 25% Rayon
- Neck: Set in Collar 1X1 Baby Rib
- Label: Satin
- Tri-Blend Has a Heather Look For All Colours